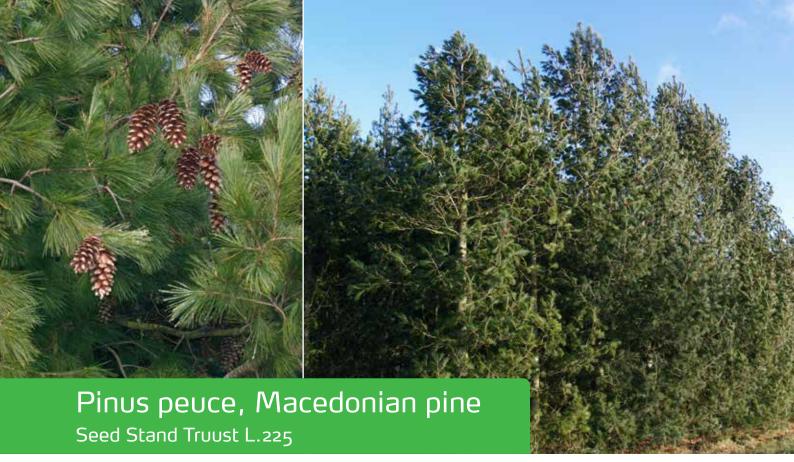

## Basic material:

The plant material is progeny of Macedonia, Pelister, Bitola, 1,410 m.a.s.l. Crop year 1986. Seed lot imported under the certificate No. B3180.

## Application:

Progeny of Truust L.225 is primarily suited for greenery production and application in gardens and parks, wherever it is recommended to plant Macedonian pine.

### Identification:

Species: Pinus peuce

Ownership: HedeDanmark a/s Supervisor: HedeDanmark a/s, Seed

Locality: Truust, DK Latitude: N 56.366667 Longitude: E 9.772222

**M.a.s.l.**: 62 m **Area**: 1.72 ha